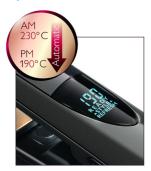

#### Style refresh

Automatic setting for healthy restyling. Maintain your style all day, while respecting the quality of your hair