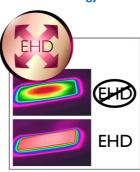

#### **EHD+** technology

Advanced Philips EHD+ technology means that your styler will always distribute the heat very evenly - even at high temperatures, and prevents damaging hot spots. This gives added protection and thus helps to keep your hair healthy and shiny.