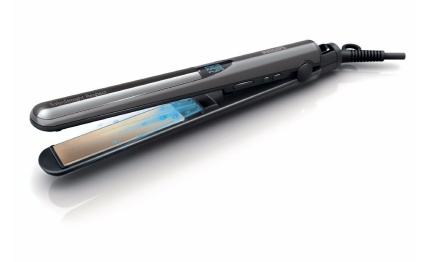

#### Beautifully styled hair

- · Ceramic plates for smooth gliding and shiny hair
- · Ion Conditioning for shiny, frizz free hair
- 230°C professional high heat for perfect salon results

### Less hair damage

- Healthier restyling with autosettings to gentler temperature
- · EHD+ technology for more protection and shinier results

#### Ease of use

- Digital settings with adjustable heat to get smooth results
- Fast heat up time, ready to use in 30 seconds
- Automatic shut-off after 1 hour
- Easy lock for convenient storage
- · Including glamorous pouch for easy storage
- Swivel cord to prevent tangled wires
- 2 m cord for ease of use