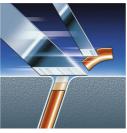

### **Comfortably close**

· Super Lift & Cut technology

#### **Super Lift & Cut technology**

The dual blade system lifts hairs to cut comfortably below skin level.