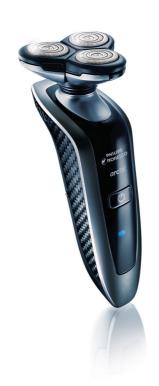

# Our most advanced razor

## Perfectly close, even on the neck

For men who only want the very best, arcitec combines Flex and Pivot Action with the Triple-track shaving heads for a perfectly close shave, even on the neck.

### Simply rinses clean

· Washable shaver

Electric razor 1050X/22

#### Design

Material: Real carbon fibre side panels