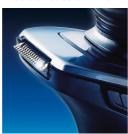

#### Flex and Pivot Action

Three independently flexing heads in a shaving unit that swivels with full range of motion. This unique combination ensures optimum skin contact in curved areas to catch even the most problematic neck hair.

#### **Triple-Track shaving heads**

The three shaving tracks of the Triple-Track shaving heads offer 50% more shaving surface than standard, single track rotary shaving heads.