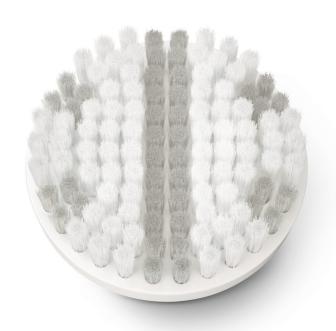

#### **Body exfoliator**

Our new body exfoliation brush removes dead skin cells. The hypo-allergenic 48.200 fine bristles gently yet effectively sweep away dead skin cells & stimulate the regeneration of the skin surface. This device will exfoliate your skin more effectively than manual treatment alone.