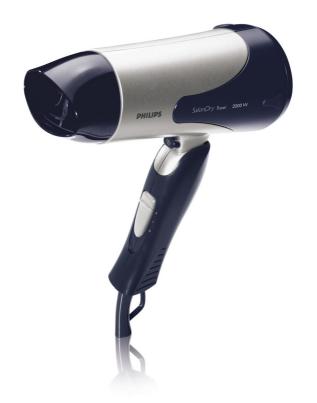

### SalonDry Travel Hair Dryer

The 2000 W SalonDry Travel hair dryer has everything you need to get the professional results you want, wherever you go.

### Beautifully styled hair

- · Professional 2000W for perfect salon results
- · 2 flexible speed settings for careful drying
- · Cool Shot sets your style

#### Easy to use

- Foldable handle for easy portability
- · Dual voltage for worldwide use
- Travel pouch for portability and easy storage
- · 2m power cord