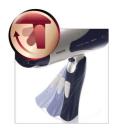

## **Cool Shot**

A must-have professional function for hair stylers. The Cool Shot button provides an intense burst of cold air. It is used after styling to finish and set the style.