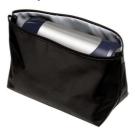

#### **Travel pouch**

This stylish travel pouch makes it even more convenient to store your hairdryer or take it with you when travelling.