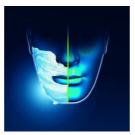

### Follows the unique contours of your face

• Philips GyroFlex 3D system adjusts seamlessly to every curve

#### **GyroFlex 3D Shaver**

GyroFlex 3D contour-following heads of the shaver adjust seamlessly to every curve of your face, minimizing pressure and irritation on your skin.