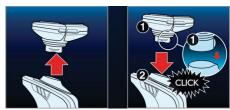

#### Simple replacement

· Easy click off, click on

shaving heads RQ12/50

### Easy click off, click on

Easily renew your shaving unit using our click off, click on system.

shaving heads RQ12/50