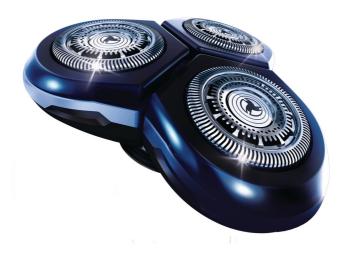

### A fast and close shave

· Triple-Track shaving heads with 50% more shaving surface

#### **Triple-Track shaving heads**

The three shaving tracks of the Triple-Track shaving heads offer 50% more shaving surface than standard, single track rotary shaving heads.