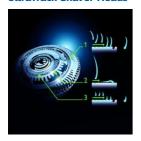

#### **UltraTrack Shaver Heads**

Get a close shave that minimizes skin irritation. The shaving head has 3 specialized tracks: slots for normal hair; channels for long or flat laying hair; and holes for the shortest stubble on your face.