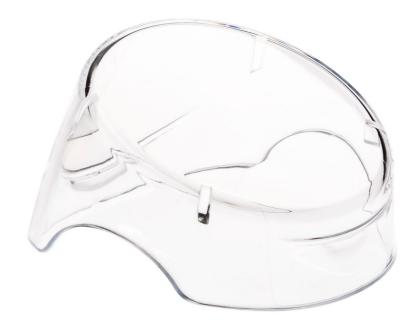

## To replace your current foot file protection cap

Find matching products on the specifications tab

The unique rotating disc allows effortless, precise and gentle callus removal from heel to toe