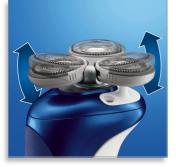

#### Stretches skin and lifts hairs

The shaving heads have unique rings with a stretch and lift pattern that contributes to a great shave

#### Hot water opens the pores

You can shave in and out of the shower: Hot water opens your pores, resulting in a close shave