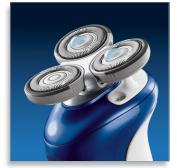

### Gently follows the contours of your face for a close shave, even in hard-to-reach areas

#### Stretches skin and lifts hairs

The shaving heads have unique rings with a stretch and lift pattern that contributes to a great shave