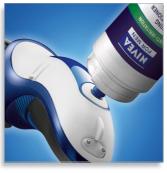

#### Moisturise while you shave

NIVEA FOR MEN conditioner is dispensed through the shaving heads directly onto your skin, moisturising it while shaving. The conditioner contains Natural Microtec, which protects your skin against irritation

#### Replaceable cartridge

Simply pump the NIVEA FOR MEN shaving conditioner from the refill can directly into the Advanced Skin Protection System