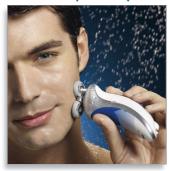

# Smooth shave, healthy skin

Moisturises your skin while you shave

It gently follows the contours of your face for a close shave and the rings have a stretch and lift pattern to prepare the skin for a great shave. The new conditioner contains natural MICROtec to protect the skin against irritation.

### Gently follows the contours of your face for a close shave, even in hard-to-reach areas

#### Stretches skin and lifts hairs

The shaving heads have unique rings with a stretch and lift pattern that contributes to a great shave