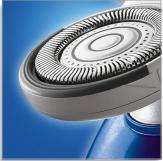

#### Moisturise while you shave

NIVEA FOR MEN conditioner is dispensed through the shaving heads directly onto your skin, moisturising it while shaving. The conditioner contains Natural Microtec, which protects your skin against irritation

#### Replaceable cartridge

Simply pump the NIVEA FOR MEN shaving conditioner from the refill can directly into the Advanced Skin Protection System