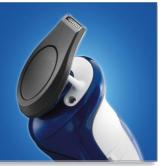

#### A great close shave

· Stretch and Lift pattern for a great shave

Perfectly contoured moustache and sideburns

• Moustache and sideburn trimming

#### Moustache and sideburn trimming

Perfect for contouring and trimming moustache and sideburns