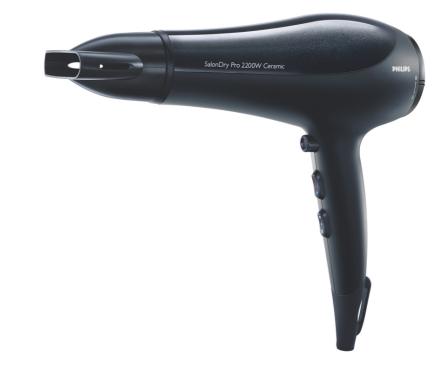

### Hairdryer

SalonDry Pro

2200W

HP4991/29

## The dryer hairdressers would use at home SalonDry Pro 2200W

Want to dry your hair like the professionals? The SalonDry Pro – with 2200W of superior drying power – is the hairdryer you need if you're looking to recreate that salon style blow dry.

#### Beautifully styled hair

- Six flexible speed and temperature settings for full control
- Professional style rocker switches for better control
- Ultra narrow concentrator for precise styling
- · Ceramic volume diffuser for additional protection and volume
- Professional 2200W for perfect salon results

#### Less Hair Damage

- Ceramic element to smooth your hair
- Ion conditioning for shiny, frizz free hair

#### Easy to use

- Easy storage hook for convenient storage
- · Salon length 3m power cord for maximum flexibility
- Removable air inlet grill for easy cleaning