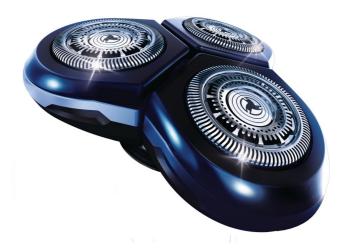

#### **UltraTrack Shaver Heads**

Get a close shave that minimises skin irritation. The shaving head has 3 specialised tracks: slots for normal hair, channels for long or flat laying hair and holes for the shortest stubble on your face.

#### **Triple-Track shaving heads**

The three shaving tracks of the Triple-Track shaving heads offer 50% more shaving surface than standard, single track rotary shaving heads.