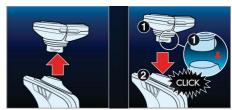

#### Simple replacement

· Easy click off, click on

shaving heads RQ12/50

### Easy click off, click on

Easily renew your shaving unit using our click off, click on system.

shaving heads RQ12/50