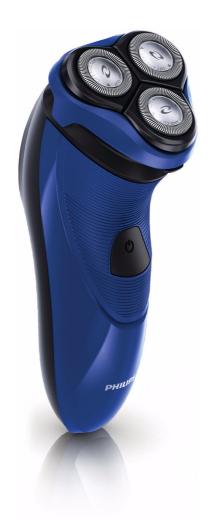

# A really close shave

The new Philips PowerTouch system adds power to your morning. Now with more minutes, full washability and proven Super Lift&Cut shaving performance, PowerTouch ensures that you are always ready to quickly finish your morning routine.

# A comfortable and close end result

- Super Lift & Cut system for a comfortably close shave
- Dynamic contour response adjusts to curves in the face and neck

Philips PowerTouch dry electric shaver

Super Lift&Cut

### Design

- Handle: Easy grip
- Finishing: Hi gloss plastic front shell
- · Colour: Arrol blue