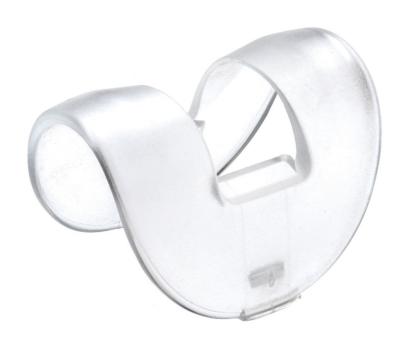

# Part of your epilator

A sensitive area cap for delicate skin

### Replaceable part

for hair removal products: HP6520, HP6521, HP6522, HP6523, HP6524, HP6525, HP6527

© 2021 Koninklijke Philips N.V. All Rights reserved.

Specifications are subject to change without notice. Trademarks are the property of Koninklijke Philips N.V. or their respective owners.