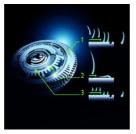

### **UltraTrack Shaver Heads**

Get a close shave that minimises skin irritation. The shaving head has 3 specialised tracks: slots for normal hair, channels for long or flat laying hair and holes for the shortest stubble on your face.