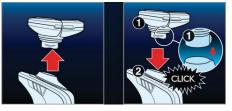

#### Simple replacement

• Easy click off, click on

RQ12/52

### Easy click off, click on

Easily renew your shaving unit using our click off, click on system.