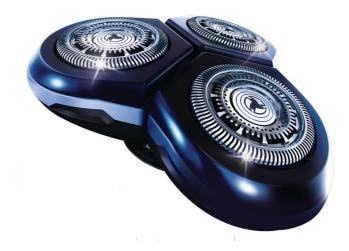

#### A fast and close shave

• Triple-Track shaving heads with 50% more shaving surface

#### Simple replacement

• Easy click off, click on

RQ12/52

### Triple-Track shaving heads

The three shaving tracks of the Triple-Track shaving heads offer 50% more shaving surface than standard, single track rotary shaving heads.

### Easy click off, click on

Easily renew your shaving unit using our click off, click on system.