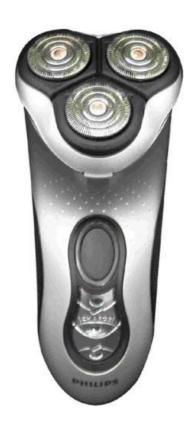

## Fast and close shave

· Speed-XL shaving heads for a fast and close shave

## Shaves even the shortest stubble

· Precision Cutting System

# **Comfortably close**

· Super Lift & Cut technology

#### Adjusts to every curve of your face and neck

- · Reflex Action system
- · Individually floating heads

#### Simply rinses clean

· Washable shaver

Electric shaver HQ8155/16