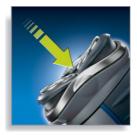

#### **Reflex Action system**

Automatically adjusts to every curve of your face and neck.

#### **Individually floating heads**

Align the razor sharp blades of your Philips shaver closer to your skin for exceptional closeness.