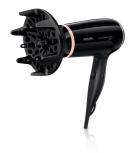

# Volume diffuser

The volume diffuser spreads the flow of air across the hair, boosting volume and reducing frizz while drying. For best results, hold the diffuser close to the crown and root area. The diffuser's fine textured pins will add volume, maximize thickness, bounce and help shape curls.

# Features

Hanging loop Foldable handle: No Coolshot Dual voltage: No Travel pouch: No Ceramic: No Ion conditioning: No Number of attachments: 2 Nozzle / Concentrator Diffuser