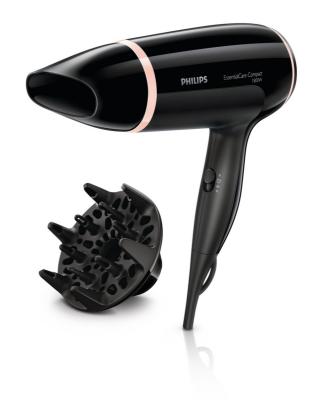

# Narrow concentrator

The concentrator focuses the air flow of air for precision styling. Great for touch ups or to set your style.

# Volume diffuser

The volume diffuser spreads the flow of air across the hair, boosting volume and reducing frizz while drying. For best results, hold the diffuser close to the crown and root area. The diffuser's fine textured pins will add volume, maximize thickness, bounce and help shape curls.

# Features

Hanging loop Foldable handle: No Coolshot Dual voltage: No Travel pouch: No Ceramic: No Ion conditioning: No Number of attachments: 2 Nozzle / Concentrator Diffuser