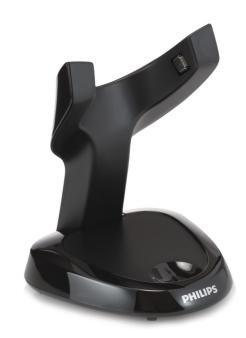

### Check compatibility data

Is the old charging stand of your shaving device lost or broken? Here you can simply order a new loading station. Indispensable for continuous pleasant shaving!

#### Replaceable part

Fits product types:: RQ1150, RQ1160 Fits product types: 1150X, 1160X, 1180X

Fits product types:: RQ1180

© 2018 Koninklijke Philips N.V. All Rights reserved.

Specifications are subject to change without notice. Trademarks are the property of Koninklijke Philips N.V. or their respective owners.