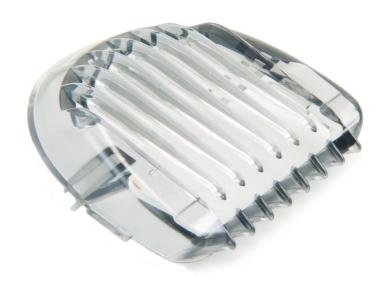

# Hair clipper comb 1.6 mm

#### Check compatibility data

With this comb, which is part of your hair clippers, you can change the length of your hair. For styling your hair at home!