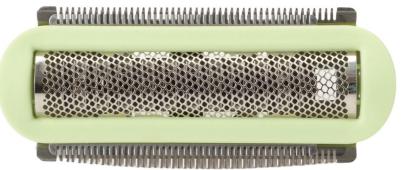

### Find matching products on the specifications tab

Do you need a new shaving head for your Ladyshave? This shaving head removes hair thoroughly. For a perfect and long-lasting result!

### **Replaceable part**

Fits product types: HP6350/00, HP6350/01, HP6350/52, HP6350/54

© 2018 Koninklijke Philips N.V. All Rights reserved. Issue date 2018-12-06 Version: 2.0.1

www.philips.com