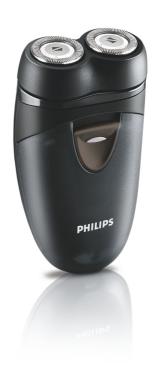

### Lift & Cut system

Lightweight, compact and easy-to-use two-headed shaver with Lift & Cut technology and individually floating heads for a close, comfortable shave.

#### **Comfortably close**

• Unique Lift & Cut system

### Adjusts to every curve of your face and neck

· Individually floating heads

#### **Cordless battery shaver**

• Up to 60 minutes cordless shave