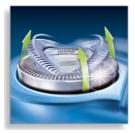

#### Unique Lift & Cut dual blade system

This unique dual blade system gently lifts hair into position for an incredibly close cut.