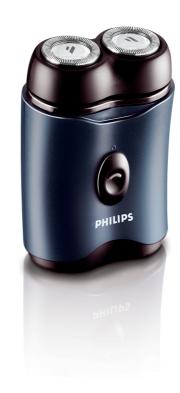

#### **Cordless battery shaver**

• Up to 60 minutes cordless shave

#### **Comfortably close**

· Unique Lift & Cut system

SHAVER 2HD BATT. HQ30/01