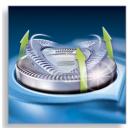

### Lift & Cut System

#### Unique Lift & Cut dual blade system

This unique dual blade system gently lifts hair into position for an incredibly close cut.