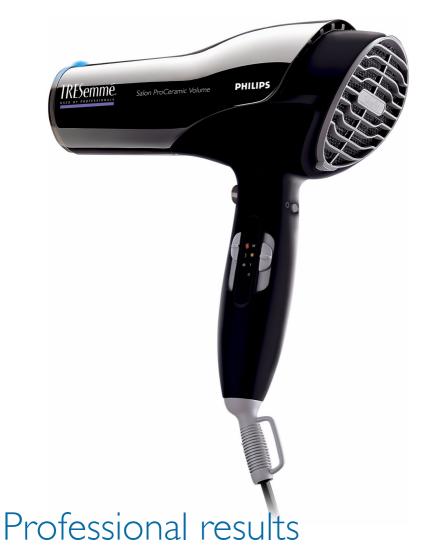

#### **Professional results**

- Ceramic EHD Radiant heat
- EHD Technology
- Extra power true ceramic
- Modern slim professional design
- High 2000W power, compact size

### Easy to use

- Ultra-slim professional concentrator
- Blue LED ION indicator
- LED indication display
- Ionic Breeze
- 12 settings for full control in drying and styling
- Salon lenght 3m cable

Philips
Hairdryer