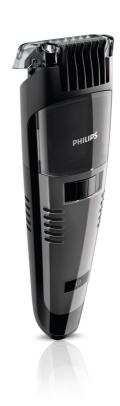

# Perfectly even beard, with no mess

This vacuum beard trimmer delivers superior trimming performance with its integrated vacuum system to capture hairs during use. No mess guaranteed.

# **Provides maximum ease of use**

- · Clear view hair chamber for visual control
- Maintenance-free blades
- · Vacuum system captures cut hairs for mess-free trimming

#### **Cutting system**

Cutter width: 32 mm
Number of length settings: 18
Range of length settings: 1 to 18 mm
Precision (size of steps): by 1 mm
Self-sharpening stainless steel blades
Cutting element: Stainless steel blades