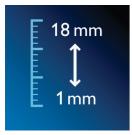

# Create the look you want

 $\cdot$  18 secured length settings from 1 mm up to 18 mm

# 18 secured length settings

Select and locks your desired length within a versatile range of possible lengths.

#### **Cutting system**

Cutter width: 32 mm
Number of length settings: 18
Range of length settings: 1 to 18 mm
Precision (size of steps): by 1 mm
Self-sharpening stainless steel blades
Cutting element: Stainless steel blades