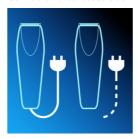

# **Provides optimal power**

- · Corded and cordless use for maximum power and freedom
- Strong lithium-ion battery for optimal power use

#### Corded and cordless use

Use your product corded or cordless with the recharged battery for maximum power and freedom.

#### **Power system**

Battery type: Li-Ion Charging time: 8 hour(s) Running time: 50 minutes Usage: Corded/cordless