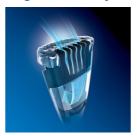

# Perfectly even beard, with no mess

This vacuum beard trimmer delivers superior trimming performance with its integrated vacuum system to capture hairs during use. No mess guaranteed.

### **Integrated vacuum system**

The integrated vacuum mechanism absorbs cut-off hairs during use and gives you a cleaner washbasin after use.