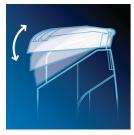

#### **Contour-following comb**

The flexible guide comb automatically follows every curve of your face to achieve an even trim easily and comfortably.