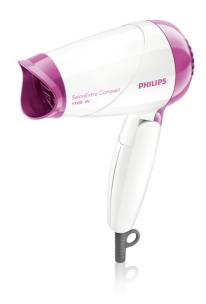

# Salon Extra compact Hair dryer

# Beautifully styled hair

- 1100W for beautiful results
- · 2 flexible speed settings for careful drying
- · Narrow concentrator for focused airflow

# Easy to use

- ${\boldsymbol{\cdot}}$  Compact design for easy handling
- · Foldable handle for easy portability
- Easy storage hook for convenient storage
- 1.5 m power cord

# **Compact design**

Compact and ergonomic, this hairdryer benefits from a clever modern design. This results in a dryer that is light and easy to handle yet small enough to store virtually anywhere.