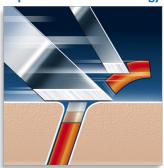

### Super Lift & Cut technology

Dual blade system: first blade lifts, second blade cuts for a comfortable close shave.

Issue date 2012-08-27

 $\ensuremath{\texttt{©}}$  2012 Koninklijke Philips Electronics N.V. All Rights reserved.