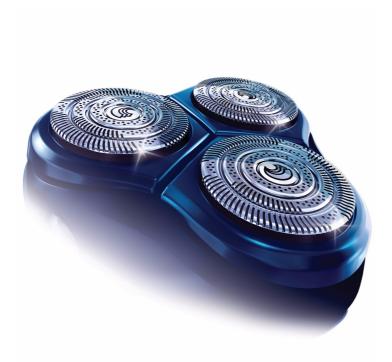

## Sharp and Close

To maintain the maximum performance from your Philips shaver, replace your shaving heads every year.

### **Comfortably close**

• Super Lift & Cut shaving technology with dual blade system

### Speed-XL shaving heads

• 50% more shaving surface

# Highlights

**50% more shaving surface** 50% more shaving surface