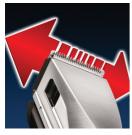

#### 180° pivoting clipper head

The 180° pivoting head enables you to comfortably reach even the back of your head for a perfectly even cut