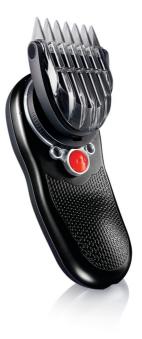

#### Best performance that feels great

- Contour following comb for speed and comfort
- Self-sharpening stainless steel blades for precise results

#### Create the look you want

- 10 secured length settings up to 21mm
- Precision detail trimmer to create and maintain your lines

#### **Cutting system**

Cutter width: 41 mm Number of length settings: 10 Range of length settings: up to 21 mm Precision (size of steps): by 2 mm Self-sharpening stainless steel blades Comb type: Contour following

#### Design

Finishing: Chromed body Shape: Ergonomic