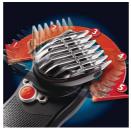

#### Create the look you want

- 10 secured length settings up to 21mm
- Precision detail trimmer to create and maintain your lines

#### 10 secured length settings

Select and locks your desired length within a versatile range of possible lengths.