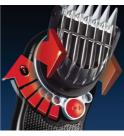

#### Brings maximum ease of use

- Easy grip for total control
- 180° pivoting clipper head for maximum reach in all areas

#### 180° pivoting clipper head

The 180° pivoting head enables you to comfortably reach even the back of your head for a perfectly even cut