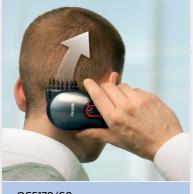

### Even in hard-to-reach spots

Easy do-it-yourself cutting. Special combs closely follow every contour of your head and turn 1800 for the spots you can't see.

#### Brings maximum ease of use

- Easy grip for total control
- 180° pivoting clipper head for maximum reach in all areas

#### 180° pivoting clipper head

The 180° pivoting head enables you to comfortably reach even the back of your head for a perfectly even cut