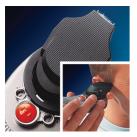

## Cut your own hair

### Even in hard-to-reach spots

Easy do-it-yourself cutting. Special combs closely follow every contour of your head and turn 1800 for the spots you can't see.

#### **Contour following comb**

The contour following comb adjusts to every curve to give fast and comfortable results.