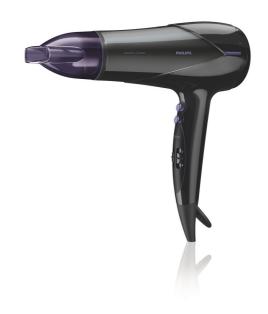

# Beautifully styled hair

- Professional 2100W for perfect salon results
- ${\boldsymbol{\cdot}}$  Six flexible speed and temperature settings for full control
- · Cool Shot sets your style
- · Narrow concentrator for focused airflow

# Easy to use

- Removable air inlet grill for easy cleaning
- Easy storage hook for convenient storage
- 1.8 m cord for maximum flexibility

# **Professional 2100W**

This 2100W professional hairdryer creates a powerful airflow. The resulting combination of power and speed makes drying and styling your hair quicker and easier.

### **Cool Shot**

A must-have professional function for hair stylers. The Cool Shot button provides an intense burst of cold air. It is used after styling to finish and set the style.

#### **Narrow concentrator**

The concentrator of the hair dryer works by focusing the flow of air through the opening onto specific areas. This results in precise styling and is great for touch ups or to finish a hair style.