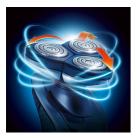

# The best shaver from the world's no. 1 Perfectly close, even on the neck

For men who only want the very best, arcitec combines Flex & Pivot Action with the Triple-track shaving heads for a perfectly close shave, even on the neck.

# Perfectly close, even on the neck

• Flex & Pivot Action follows every curve

#### Flex & Pivot Action

Three independently flexing heads in a shaving unit that swivels with a full range of motion. This unique combination ensures optimum skin contact in curved areas to catch even the most problematic neck hair.