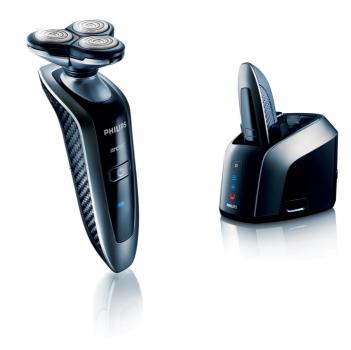

#### Accessories

Stand: Power Pod, Jet Clean System

Maintenance: Cleaning brush, Protective cap

© 2019 Koninklijke Philips N.V. All Rights reserved.

Specifications are subject to change without notice. Trademarks are the property of Koninklijke Philips N.V. or their respective owners.

#### Washable shaver

The waterproof shaver can be easily rinsed under the tap.