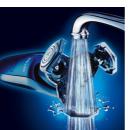

#### Washable shaver

The waterproof shaver can be easily rinsed under the tap.

Cleaning: Automatic Cleaning System, Washable, Cleaning indicator