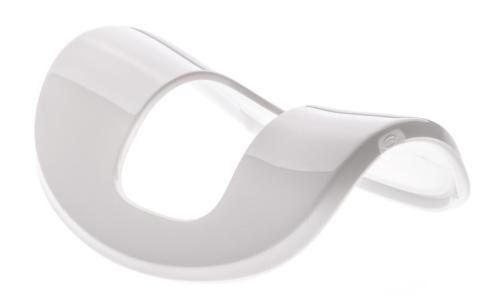

## To replace your current delicate area cap

Find matching products on the specifications tab

A delicate area cap for hair from underarm and bikini

### Replaceable part

for hair removal products: BRE600, BRE605, BRE610, BRE611, BRE612, BRE620, BRE624, BRE630, BRE631, BRE632, BRE634, BRE635, BRE640, BRE642, BRE644, BRE646, BRE649, BRE650, BRE651, BRE652, BRE700, BRE710, BRE712, BRE715, BRE730, BRE735, BRE740