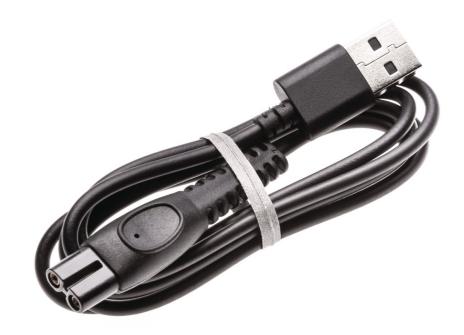

# A USB cable to charge your device

Find matching products on the specifications tab

A USB cable to conveniently charge your device via USB ports

### Easy replacement of product parts

From time to time your product needs a facelift, and with Philips consumer replacement parts to renew your product, it's never been so easy! All this with guaranteed Philips quality.