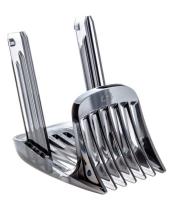

# Part of your hair clipper

With this small comb, which is part of your hair clipper, you can cut your hair just the way you like it. Guarantees unprecedented precision to create exactly the look you had in mind!

#### Replaceable part

Fits product types: HC746 HC746 HC945

HC9490/13 HC9490/15

data subject to change 2022, February 27 Version: 2.0.2

Version: 2.0.2 EAN: 08710103796503 © 2022 Koninklijke Philips N.V. All rights reserved.