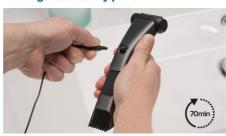

ips Bodygroom 7000 full body trimmer and shaver to trim with one single attachment for an even result on your back, shoulders, chest, abs, underarm, arms, groin and legs.

## 2-D contour following shaver



The added flexibility of our shaver head easily adapts to the contours of your body, giving you a smooth shave all over. Less pressure is needed to shave closely.

## Integrated, adjustable trimmer



Achieve a natural look or closer result thanks to a 5 length adjustable comb with trim lengths ranging from 3mm to 11mm.

## Skin-friendly body shaver



The men's body groomer designed to capture short, long and thick hair in a single stroke. The shaver head features patented rounded tips and a hypo-allergenic foil to protect your skin from cuts and nicks.

## Rechargeable battery power



High-power rechargeable battery for full body use, with 70 minutes of cordless use after an 1-hour charge. The battery light indicates power status, when the battery is low or full.

## 100% Showerproof



Your wet and dry body groomer is 100% water resistant, so you can use it in or out of the shower. For best results, use on dry hair before showering.

#### **Ergonomic grip**



Your body groomer is easy to hold and manoeuvre, with a rubber ergonomic grip for more controlled trimming.

## **Built to last**



All of our grooming products are built to last. They come with a 2 year warranty and they never need to be oiled.

## Specifications

## **Cutting system**

Shaving element: Foil with two pre-trimmers Skin comfort: Skin comfort system

## Ease of use

Secured length settings Opera