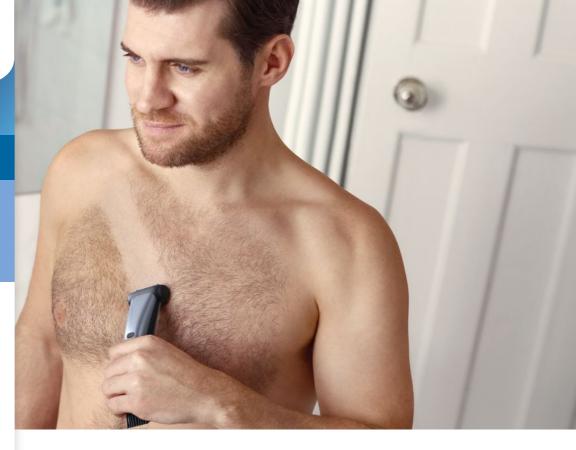

# Total body shave & trim

## Designed to protect even on sensitive areas

The Series 7000 with it's unique dual-sided design let's you switch between shaving & trimming. The shaver adapts to the contours of your body for a smooth shave. The trimmer has 5 different lengths for trimming anywhere on your body.

## **Effortless body grooming**

Now you can confidently trim and shave everywhere below the neck with just one tool. Use the Philips Bodygroom 7000 full body trimmer and shaver to trim with one single attachment for an even result on your back, shoulders, chest, abs, underarm, arms, groin and legs.