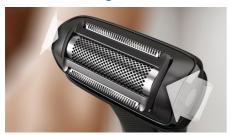

## 2-D contour following shaver

The added flexibility of our shaver head easily adapts to the contours of your body, giving you a smooth shave all over. Less pressure is needed to shave closely.

## Skin-friendly body shaver

The men's body groomer designed to capture short, long and thick hair in a single stroke. The shaver head features patented rounded tips and a hypo-allergenic foil to protect your skin from cuts and nicks.

## **Cutting system**

Shaving element: Foil with two pre-trimmers Skin comfort: Skin comfort system