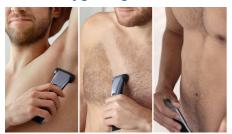

## **Effortless body grooming**

Now you can confidently trim and shave everywhere below the neck with just one tool. Use the Philips Bodygroom 7000 full body trimmer and shaver to trim with one single attachment for an even result on your back, shoulders, chest, abs, underarm, arms, groin and legs.

## 2-D contour following shaver

The added flexibility of our shaver head easily adapts to the contours of your body, giving you a smooth shave all over. Less pressure is needed to shave closely.

## Integrated, adjustable trimmer

Achieve a natural look or closer result thanks to a 5 length adjustable comb with trim lengths ranging from 3mm to 11mm.

## Skin-friendly body shaver

The men's body groomer designed to capture short, long and thick hair in a single stroke. The shaver head features patented rounded tips and a hypo-allergenic foil to protect your skin from cuts and nicks.