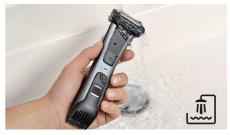

## 100% Showerproof

Your wet and dry body groomer is 100% water resistant, so you can use it in or out of the shower. For best results, use on dry hair before showering.