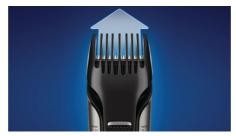

## Integrated, adjustable trimmer

Achieve a natural look or closer result thanks to a 5 length adjustable comb with trim lengths ranging from 3mm to 11mm.

## Create the look you want

Number of length settings: 5 adjustable length settings