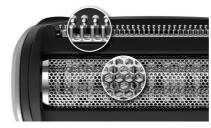

## 2-D contour following shaver

The added flexibility of our shaver head easily adapts to the contours of your body, giving you a smooth shave all over. Less pressure is needed to shave closely.

## Skin-friendly body shaver

The men's body groomer designed to capture short, long and thick hair in a single stroke. The shaver head features patented rounded tips and a hypo-allergenic foil to protect your skin from cuts and nicks.

## **Cutting system**

Shaving element: Foil with two pre-trimmers Skin comfort: Skin comfort system