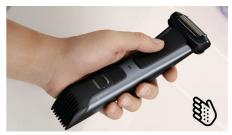

#### **Ergonomic grip**

Your body groomer is easy to hold and manoeuvre, with a rubber ergonomic grip for more controlled trimming.