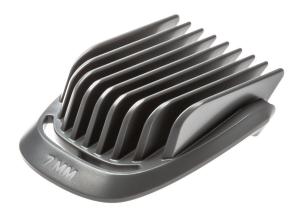

Beard Comb

• 7 mm

CP0908

# A comb for styling your beard.

This beard comb has been created to efficiently and smoothly trim your beard to a length of 7 mm.