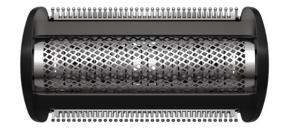

# Bodygroom replacement foil

Fits BodyGroom S3000 Series

Fits BodyGroom S5000 Series

Fits BodyGroom S7000 Series

Fits Click&Style (S500/700)

TT2000/43

# Replacement Trim & Shave Foil

Change foil every 12 months for best results

Replacement shaving foil head TT2000/51 for Philips Bodygroom shaver range 3000, 5000 and 7000