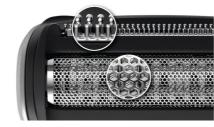

## Safe and less irritation

The shaver head features patented rounded tips and a hypo-allergenic foil to protect your skin while shaving. The bi-directional trimmers cut longer hairs, which are shaved by the foil for a closer result.