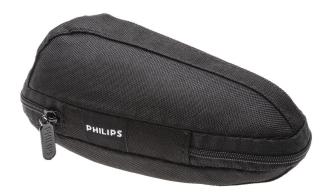

# A pouch to safely store your shaver.

Find matching products on the specifications tab

This soft pouch allows you to store your shaver. It is also easy for taking your shaver with you when you're on the move.