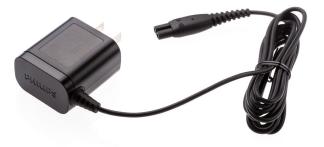

# Part of your hair clipper

To use your hair clipper corded or to charge it

#### Replaceable part

Fits Grooming HC1066