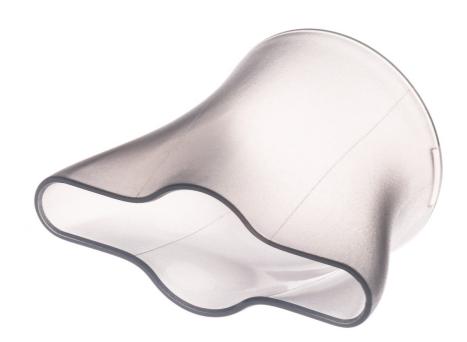

## To replace your current styling nozzle

Find matching products on the specifications tab

The nozzle dries hair, reduces frizz and increases volume.

## Easy renew of product parts

From time to time your product needs a facelift but it was never so easy like with Philips consumer replacement parts to renew your product. This all with guaranteed Philips quality.