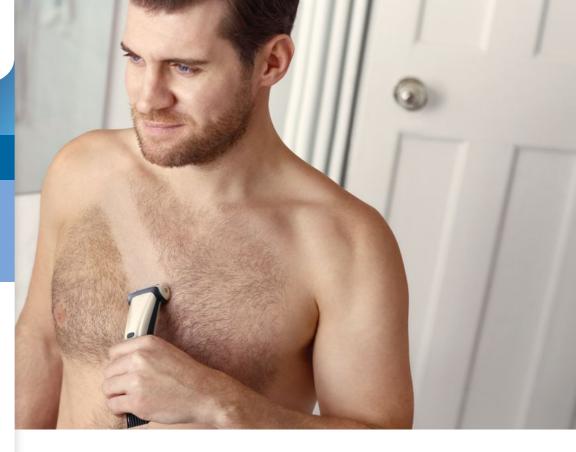

#### **Effortless body grooming**

Now you can confidently trim and shave everywhere below the neck with just one tool. Use the Philips Bodygroom 7000 full body trimmer and shaver to trim with one single attachment for an even result on your back, shoulders, chest, abs, underarm, arms, groin and legs.

#### Skin-friendly body shaver

The men's body groomer designed to capture short, long and thick hair in a single stroke. The shaver head features patented rounded tips and a hypo-allergenic foil to protect your skin from cuts and nicks.

#### 4-directional pivoting head

Thanks to the 4 directional pivoting head, this adjustable body shaver and trimmer adapts to every contour of your body for your closest shave yet.