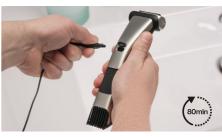

#### Easy to use

- Protects skin while shaving or trimming
- 80 minutes cordless use after an 1-hour charge
- · Use wet or dry
- · Easy to grip
- · Cuts or trims even the thickest hair

#### Rechargeable battery power

High-power Li-ion battery for full body use, with 80 minutes of cordless use after an 1-hour charge. The battery light indicates power status, when the battery is low or full.