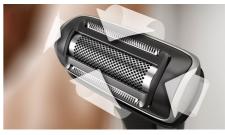

#### Skin-friendly body shaver

The men's body groomer designed to capture short, long and thick hair in a single stroke. The shaver head features patented rounded tips and a hypo-allergenic foil to protect your skin from cuts and nicks.

#### **Cutting system**

Shaving element: Foil with two pre-trimmers Skin comfort: Skin comfort system