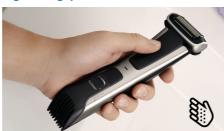

#### **Ergonomic grip**

Your body groomer is easy to hold and manoeuvre, with a rubber ergonomic grip for more controlled trimming.