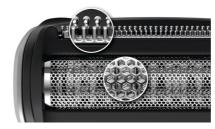

#### 4-directional pivoting head

Thanks to the 4 directional pivoting head, this adjustable body shaver and trimmer adapts to every contour of your body for your closest shave yet.

#### **Cutting system**

Shaving element: Foil with two pre-trimmers Skin comfort: Skin comfort system