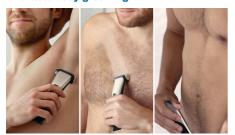

#### **Effortless body grooming**

Now you can confidently trim and shave everywhere below the neck with just one tool. Use the Philips Bodygroom 7000 full body trimmer and shaver to trim with one single attachment for an even result on your back, shoulders, chest, abs, underarm, arms, groin and legs.

#### 100% Showerproof

Your wet and dry body groomer is 100% water resistant, so you can use it in or out of the shower. For best results, use on dry hair before showering.