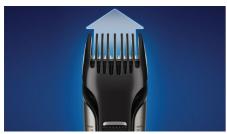

#### Integrated, adjustable trimmer

Achieve a natural look or closer result thanks to a 5 length adjustable comb with trim lengths ranging from 3mm to 11mm.