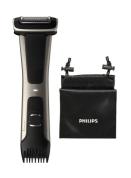

### **PHILIPS**

Showerproof body groomer

#### Bodygroom 7000

4D contour following shaver Integrated trimmer (3-11mm) 80 min runtime, 1-hour charge Unique dual-sided design

BG7025/13

#### **Accessories**

Maintenance: Cleaning brush Pouch: Storage pouch