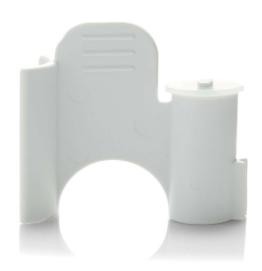

### Replacement coupling for the Steamer Blender

Find matching products on the specifications tab

Chops, blends and mixes the steamed food.

### Replaceable part

Fits product types:: SCF870/21, SCF870/22, SCF870/20

© 2023 Koninklijke Philips N.V. All Rights reserved.

Specifications are subject to change without notice. Trademarks are the property of Koninklijke Philips N.V. or their respective owners.