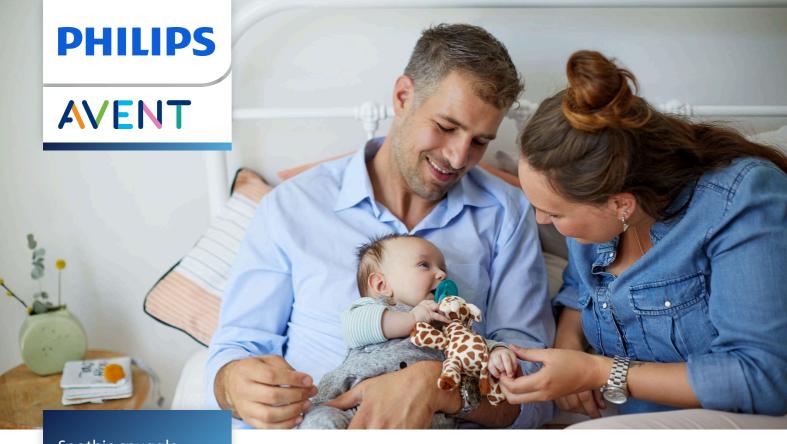

## Soothie snuggle

Plush toy and Soothie

0m+

Orthodontic & BPA-Free

1x snuggle & 1x 0-3M Soothie

SCF347/01

## Baby's first friend

Includes Soothie, used by healthcare professionals

Philips Avent Soothie snuggle is a plush toy with Soothie, the pacifier used by healthcare professionals to calm newborns. Toy is soft, lightly weighted to help make babies feel secure. It's easy to find & hold. Detachable for easy cleaning

#### A little buddy for baby

Plush toy is a friendly first companion for baby. Choose from eight adorable characters: fox, cow, giraffe, monkey, elephant, seal, koala or sloth. Soothie snuggle SCF347/01