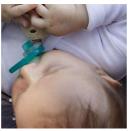

**Easy to find** 

No more hunting and searching for Soothies! The plush toy makes Soothie easy to find.

#### **Helps keep Soothie in place**

Plush toy is soft and lightly weighted, which helps keep Soothie close to baby. This helps keep it and the Soothie in place while keeping baby company.