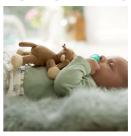

## Baby's first friend

Includes Soothie, used by healthcare professionals

Philips Avent Soothie snuggle is a plush toy with Soothie, the pacifier used by healthcare professionals to calm newborns. Toy is soft, lightly weighted to help make babies feel secure. It's easy to find & hold. Detachable for easy cleaning

## Designed with baby's comfort in mind

- Helps you and your baby find the pacifier
- Plush toy is compatible with all Philips Avent pacifiers
- Plush toy helps keep Soothie in place