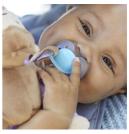

## Baby's first friend

Includes Soothie, used by healthcare professionals

Philips Avent Soothie snuggle is a plush toy with Soothie, the pacifier used by healthcare professionals to calm newborns. Toy is soft, lightly weighted to help make babies feel secure. It's easy to find & hold. Detachable for easy cleaning

#### **Includes Soothie, used by healthcare professionals**

- Cuddly soft plush toy with Soothie
- Distributed in hospitals in the USA
- Made of BPA-free, durable, medical grade silicone

#### **Includes Soothie**

Cuddly soft plush toy included with our Soothie. Soothie is made of soft, flexible silicone and is used in hospitals.