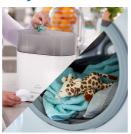

## **Easy to clean**

- Detachable for easy cleaning
- Soothie can be cleaned and sterilized separately

### **Detaches for easy cleaning**

Plush toy easily detaches from Soothie and both are easy to clean.

#### **Easily cleaned and sterilized**

Plush toy can be machine or hand washed. Soothie can be cleaned in dishwasher, a sterilizer or in boiling water. Feel good knowing it is always clean and safe for your little one.