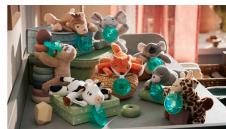

## Soft, cute, and friendly

• Pick your favorite or collect all eight adorable characters

Soothie snuggle SCF347/01

#### A little buddy for baby

Plush toy is a friendly first companion for baby. Choose from eight adorable characters: fox, cow, giraffe, monkey, elephant, seal, koala or sloth. Soothie snuggle SCF347/01