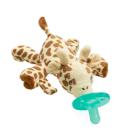

#### **Includes Soothie**

Cuddly soft plush toy included with our Soothie. Soothie is made of soft, flexible silicone and is used in hospitals.

#### **Medical grade silicone**

The pacifier is made of BPA-free, durable, yet flexible medical grade silicone.