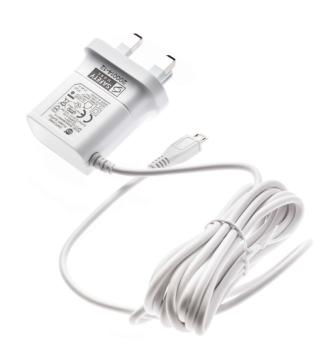

### To connect your breast pump to the mains

Find matching products on the specifications tab

This adapter allows you to power your breast pump from the mains current. Contains a UK plug.