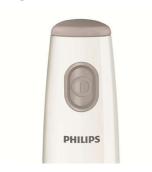

#### Single switch

Single switch for easy use.

#### Slim-grip

The Daily Collection Hand blender has a slim-grip to fit any hand.