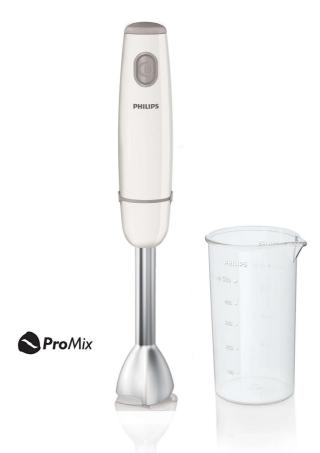

Philips Daily Collection Hand blender

550 W, metal bar ProMix 0,5 L Beaker 1 speed

HR1604/00

### For perfectly blended soups, purees and shakes

The Philips Daily Collection Hand blender combines 550 Watt power with an uniquely designed blending foot. Giving a wonderfully smooth result for soups, purees and shakes. Preparing healthy food has never been so easy!

#### **Accessories**

• Beaker: 0.5 L