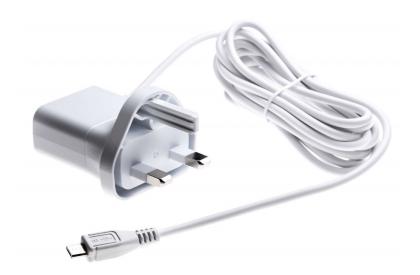

## Charge your breast pump from a mains plug socket

## Check for compatibility below

This power adapter allows you to connect Philips Avent electric breast pumps to mains power. Check the list of compatible devices.

#### Ease of using Philips spare parts

• Easily renew your product with original Philips parts

Power adapter Breast pumps White, UK specific, 3 pin