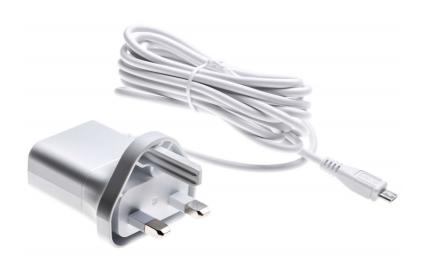

## Charge your breast pump from a mains plug socket

## Check for compatibility below

This power adapter allows you to connect Philips Avent electric breast pumps to mains power. Check the list of compatible devices.

## Replaceable part

• Fits product types:: SCF398, SCF397