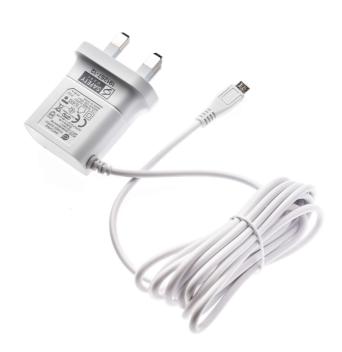

### To connect your breast pump to the mains

Find matching products on the specifications tab

This adapter allows you to power your breast pump by the mains current. Contains a UK plug.