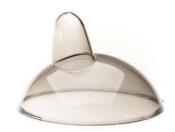

## Black cap to seal your Spout cup

Find matching products on the specifications tab

The cap always keeps the spout clean

## Ease of using Philips spare parts

• Easily renew your product with original Philips parts

Cap CP9880/01