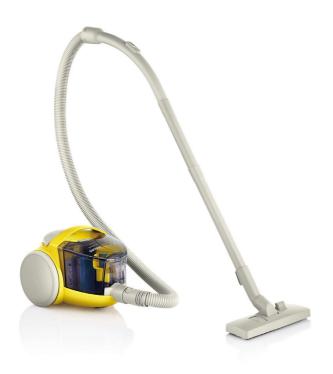

Philips EasySpeed Bagless vacuum cleaner

1400W

Microfilter

FC5225/61

### Compact and Powerful

The new Philips EasySpeed vacuum cleaner will make cleaning easier for you. Easy to to carry, maneuver, store and powerful. Easy to empty dust container helps avoiding dust clouds. You can enjoy better cleaning results in an easy way

#### Design

Color: Bright Yellow