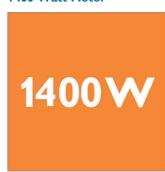

#### Powerful cleaning performance

• 1400 Watt motor for high performance

#### 1400 Watt Motor

1400 Watt motor for high performance

#### **Performance**

• Input power (IEC): 1200 W • Input power (max): 1400 W

• Suction power (max): 300 W