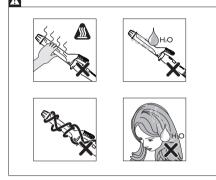

· WARNING: Do not use this

· When the appliance is used in

since the proximity of water

appliance is switched off.

· WARNING: Do not use

basins or other vessels

Always unplug the appliance

· If the mains cord is damaged,

this appliance near

bathtubs, showers,

containing water.

avoid a hazard.

after use.

a bathroom, unplug it after use

presents a risk, even when the

appliance near water

have a rated residual operating

advise you to install a residual

- · Avoid the mains cord from coming into contact with the hot parts of the appliance.
- Keep the appliance away from flammable objects and material when it is switched on.
- · Never cover the appliance with anything (e.g. a towel or
- clothing) when it is hot. · Only use the appliance on
- dry hair. Do not operate the appliance with wet hands. · Keep the barrel clean and free
- of dust and styling products such as mousse, spray and gel.
- The barrel has ceramic coating. This coating might slowly wear away over time. However, this does not affect the performance of the appliance.
- · If the appliance is used on color-treated hair, the barrel may be stained. Before using it on artificial hair, always consult their distributor.
- · Always return the appliance to a service centre authorized by Philips for examination or repair. Repair by unqualified people could result in an extremely
- hazardous situation for the user. Do not insert metal objects into openings to avoid electric shock
- Always place the appliance with . Do not pull on the power cord after using. Always unplug the appliance by holding the plug.