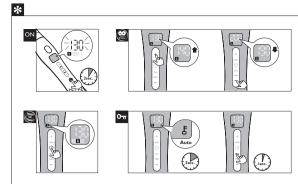

Connect the plug to a power supply socket 2 Press on/off button () ( () ) for 2 seconds to switch on the

 Select a Temperature ( @ ) and Time Setting( @ ) according to the table below

| Hair Type           | Temperature<br>setting | Recomme<br>Curting Tir |
|---------------------|------------------------|------------------------|
| Permanently treated | Low<br>130-150 °C      | 5 or 8 seco            |

- The heating up time is indicated by blinking temperature numbers.
- If the temperature indication stavs stable, the curler is ready for use. If the buttons of the appliance are not operated for 5
- seconds, the Key Lock is activated automatically and Key Lock Icon ( ③ ) is displayed (the first automatic activation after switching on the appliance is after 15 seconds). To unlock the appliance, press the Unlock Key Lock Function ) for 1 second.

Osage IIII
Note: If you want to change the temperature or time setting during application, you might have to deactivate the Key Lock by pressing the Unlock Key Lock Function ( @ ) for one

- 1 Before you start curling, spray heat protectant onto your
- 2 Comb your hair and divide your hair into small sections. 3 Press the lever( (()) and place a section of hair between the barrel (3) and clip (3). 4 Close the clip(③) by releasing the lever(⑥) and slide the
- 5 Hold the cool tip( ①) and the handle of the curling iron with both hands. Then wind the section of hair round the barrel from tip to root by rotating the curler.
- Press the Curl Ready button( @ ). When you hear the "beep", the time counting starts.
- When your curl is ready, you will hear a "beep" alert three times. Unwind the section of hair until you can open the clip again with the lever
- . Repeat step 3-7 until all the hair is curled.