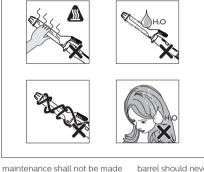

# hang it with the hanging loop ( @ ).

8 To finish, break up the curls with your fingers and wind

2 Place it on a heat-resistant surface until it cools down Remove hairs and dust from the barrel. 4 Clean the barrel with a damp cloth. 5 Keen it in a safe and dry place free of dust You can also