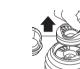

クリーニング クリーニングは1カ月に1回を目安 に行ってください。 のしかた 本体にご使用のシェービングユニットをセットします。 ※HO8000シリーズでは、先にヒンジ部分を差し込んで からはめ込んでください。 ※HQ7000/6000シリーズは、ヒンジをユニットフレーム の内側に折りたたんでからセットしてください。 ▲ 上部カバーをとりつけ、カチッと ▲ 上部カバーがしっかりセットする ▲ 音がするまでまわしてください。 ● のを確かめてから、カバーの押し 戻しを30秒間繰り返し、クリー ニングします。 上部カバーをはずし、シェービング シェービングユニットは、十分に 30秒間 ※クリーニング液は必ず上部カバーを 再びつけて保管してください。 液は揮発性のため、量が減ることが あります。 **注意** シェービングヘッドクリーナー洗浄後のシェービングユニットは、 水洗いせず、十分に乾燥させてからシェーバーにセットしてください。