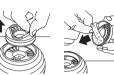

フィリップス シェービングヘッドクリーナーをお買いあげいた だき、まことにありがとうございます。長い間ご愛田いただくた めに、ご使用前にこの取扱説明書をよくお読みの上、正しくお使 いください。

お読みになった後は、お使いになる方がいつでも見られると ころに必ず保管してください。

します。

シェービングヘッドクリーナーを 使って、シェービングヘッドを清潔に 保ちましょう。

1 上部カバーをはずし、ホルダー ヘ ご使用のシェーバに合うホルダーを、 📕 およびフィルターユニットを取り 🖌 フィルターユニットにセットします。 出します。