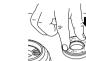

クリーニング クリーニングは1カ月に1回を目安 に行ってください。 のしかた 本体にご使用のシェービングユニットをセットします。 ※HO8000シリーズでは、先にヒンジ部分を差し込んで からはめ込んでください。 ※HQ7000/6000シリーズは、ヒンジをユニットフレーム の内側に折りたたんでからセットしてください。 ▲ 上部カバーをとりつけ、カチッと ▲ 上部カバーがしっかりセットする ▲ 音がするまでまわしてください。 ● のを確かめてから、カバーの押し 戻しを30秒間繰り返し、クリー ニングします。 上部カバーをはずし、シェービング シェービングユニットは、十分に 30秒間 ※クリーニング液は必ず上部カバーを 再びつけて保管してください。 液は揮発性のため、量が減ることが あります。 **注意** シェービングヘッドクリーナー洗浄後のシェービングユニットは、 水洗いせず、十分に乾燥させてからシェーバーにセットしてください。