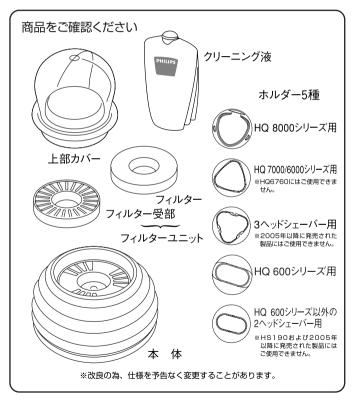

フィリップス シェービングヘッドクリーナーをお買いあげいた だき、まことにありがとうございます。長い間ご愛田いただくた めに、ご使用前にこの取扱説明書をよくお読みの上、正しくお使 いください。

お読みになった後は、お使いになる方がいつでも見られると ころに必ず保管してください。

します。

シェービングヘッドクリーナーを 使って、シェービングヘッドを清潔に 保ちましょう。

1 上部カバーをはずし、ホルダー ヘ ご使用のシェーバに合うホルダーを、 📕 およびフィルターユニットを取り 🖌 フィルターユニットにセットします。 出します。