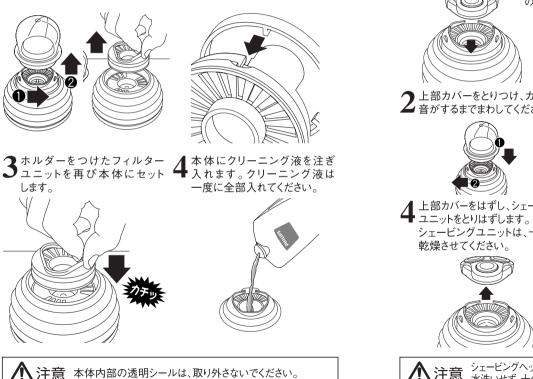

フィリップス シェービングヘッドクリーナーをお買いあげいた だき、まことにありがとうございます。長い間ご愛田いただくた めに、ご使用前にこの取扱説明書をよくお読みの上、正しくお使 いください。

お読みになった後は、お使いになる方がいつでも見られると ころに必ず保管してください。

します。

シェービングヘッドクリーナーを 使って、シェービングヘッドを清潔に 保ちましょう。

1 上部カバーをはずし、ホルダー ヘ ご使用のシェーバに合うホルダーを、 📕 およびフィルターユニットを取り 🖌 フィルターユニットにセットします。 出します。

クリーニング クリーニングは1カ月に1回を目安 に行ってください。 のしかた 本体にご使用のシェービングユニットをセットします。 ※HO8000シリーズでは、先にヒンジ部分を差し込んで からはめ込んでください。 ※HQ7000/6000シリーズは、ヒンジをユニットフレーム の内側に折りたたんでからセットしてください。 ▲ 上部カバーをとりつけ、カチッと ▲ 上部カバーがしっかりセットする ▲ 音がするまでまわしてください。 ● のを確かめてから、カバーの押し 戻しを30秒間繰り返し、クリー ニングします。 上部カバーをはずし、シェービング シェービングユニットは、十分に 30秒間 ※クリーニング液は必ず上部カバーを 再びつけて保管してください。 液は揮発性のため、量が減ることが あります。 **注意** シェービングヘッドクリーナー洗浄後のシェービングユニットは、 水洗いせず、十分に乾燥させてからシェーバーにセットしてください。