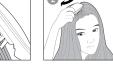

#### 4 Use your brush

- Install and detach the brush pad
- ( Fig.2-4 ) To remov button to detach it. ove the brush pad, push the relea
- 2 (Fig.2-2) To install the brush pad, press it down into the brush body, you will hear a "click" if it is installed correctly. Install and remove the battery
- We provide with one 1.5V AAA battery.
- 1 To remove the battery compartment cover, pull it off
- 2 (Fig.2-1) Put the battery in the battery holder 3 Push the battery compartment cover back onto the
- appliance ('click').
- Make sure that the + and poles of the battery point in the right direction
- Make sure that your hands are dry when you insert
- Make sure that your hands are dry when you insert the battery. To avoid damage due to battery leakage. Remove the battery if you are not going to use the appliance for a month or more. • Do not leave empty battery in the appliance

#### Brush your hair

- 1 Slide the power on/off switch (Fig.1, 3) to O to turn on the appliance.
- → The ionic indicator ( Fig.1, ④ ) lights up and ions are automatically and continuously released, reducing frizz and providing additional shine. You may hear a sizzling sound. It's commom because it is caused by the ion generator.
- Smooth brush (Fig. 1. (1)
- Blow dry your wet hair to 80% dry. (Fig 3) Brush from hair roots to tins slowly 2-3 times and your hair would be disentangled effectively.
- Massage brush ( Fig. 1, ⑦ ) The massaging bristles is most effective on almost dry hair
- Brush your hair thoroughly with the smooth brush and make sure there is no tangles.
- (Fig.4-2) Put the massage brush on your head, move in a circular movement with firm pressure. ( Fig.4-3 ) Brush from your hairline to the top of the head
- gently to massage your scalp. (Fig.4-4) To massage the back of your head, section your hair into four parts as the bristles will be easier to reach
- your scalp.
- 2 5 witch to | to switch off the appliance. → You may hear a sizzling sound. It's common because the ions are not released fully.
- After use:
- 1 (Fig.2-6) You can use a damp cloth to clean both the brush body and the brush pad
- 2 To further clean the brush pads