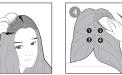

#### Brush your hair

- 1 Slide the power on/off switch (Fig.1, 3) to O to turn on the appliance.
- → The ionic indicator ( Fig.1, ④ ) lights up and ions are automatically and continuously released, reducing frizz and providing additional shine. You may hear a sizzling sound. It's commom because it is caused by the ion generator.
- Smooth brush (Fig. 1. (1)
- Blow dry your wet hair to 80% dry. (Fig 3) Brush from hair roots to tins slowly 2-3 times and your hair would be disentangled effectively.
- Massage brush ( Fig. 1, ⑦ ) The massaging bristles is most effective on almost dry hair
- Brush your hair thoroughly with the smooth brush and make sure there is no tangles.
- (Fig.4-2) Put the massage brush on your head, move in a circular movement with firm pressure. ( Fig.4-3 ) Brush from your hairline to the top of the head
- gently to massage your scalp. (Fig.4-4) To massage the back of your head, section your hair into four parts as the bristles will be easier to reach
- your scalp.
- 2 5 witch to | to switch off the appliance. → You may hear a sizzling sound. It's common because the ions are not released fully.
- After use:
- 1 (Fig.2-6) You can use a damp cloth to clean both the brush body and the brush pad
- 2 To further clean the brush pads

## 按摩发梳(图1,⑦)

X

比保用卡在中国适,

用户请保留此卡

- 按摩梳齿对几乎干燥的头发效果最好。 首先用顺滑发梳彻底梳理头发,确保没 有头发缠结。
- (图 4-2)将按摩发梳放在头上,稍 用力做打圈运动进行按摩。

产品保用卡

Id

- (图 4-3)或从发际线起轻轻向后梳 理, 直到头顶来按摩头皮
- 4-4) 若要按摩后脑, 可将头发 分成四个部分,使梳齿更容易接触到头 皮,达到按摩的作用
- 2 切换至 | 以关闭产品
- ➡ 可能还会听到咝咝声。这是正常 现象,因为负离子没有完全释放。