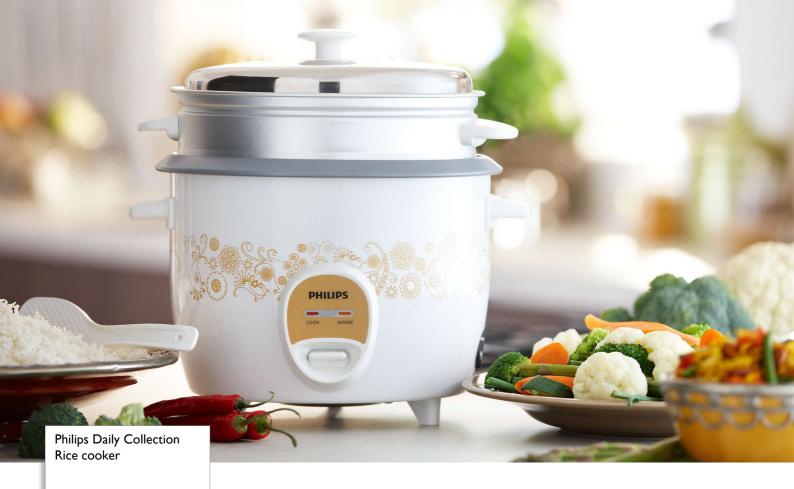

## Healthy Variety

HD3043/00

# Tasty rice joyful meal

Rice cooked quicker, hassle free and automatic

Philips' rice cooker transmits heat evenly and brings out the best taste of rice.