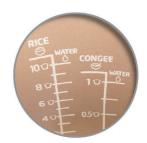

## The ultimate in convenience

- Easy-to-read water level indicator
- Specially designed on/off switch makes cooking safe

#### water level indicator

Clear water level marking shows capacity and ricewater ratio