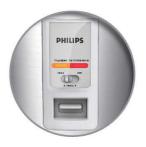

#### One touch button

One press button to control cook or keep warm, with clear light on the panel to show cooking status

#### Special on/off switch

Specially designed on/off switch makes cooking safe

Issue date 2023-08-22

© 2023 Koninklijke Philips N.V. All Rights reserved.

Version: 1.1.1

Specifications are subject to change without notice. Trademarks are the property of Koninklijke Philips N.V. or their respective owners.