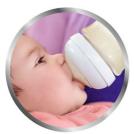

# Natural latch on

Our new bottle helps to make bottle feeding more natural for your baby and you. The nipple features an innovative petal design for natural latch on similar to the breast, making it easy for your baby to combine breast and bottle feeding.

#### Natural latch on

The wide breast shaped nipple promotes natural latch on similar to the breast, making it easy for your baby to combine breast and bottle feeding.

# A more comfortable and contented feed for baby

- Unique Petals for a soft, flexible nipple without collapse
- Available in different sizes
- · Compatible with Philips Avent range

#### **Unique comfort petals**

Petals inside the nipple increase softness and flexibility without nipple collapse. Your baby will enjoy a more comfortable and contented feed.