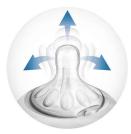

#### Vents air away from your baby's tummy

• Advanced anti-colic system with innovative twin valve

#### Advanced anti-colic valve

Innovative twin valve designed to reduce colic and discomfort by venting air into the bottle and not baby's tummy.